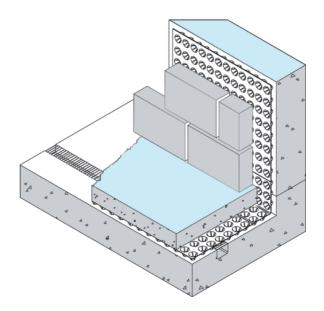

### **Description**

SCP Slabdrain is a cavity void former manufactured from a dimpled H.D.P.E., designed to provide a drainage channel beneath the concrete in floor and wall construction.

#### **Application**

SCP Slabdrain is applied dimple side down to the substrate, the surface should be smooth and even. Subsequent rolls should be laid so that the selvedges overlap, end laps are formed by overlapping a minimum of 200mm (3 dimples) and by interlocking the dimples. The selvedges are sealed using 100mm Bitusheet XL Overband Tape, end laps are sealed using Uraflex sealant.

- Cavity Void Former supplied in 10mm and 20mm depths
- Provides a high water flow rate
- · High load resistance
- · Easily applied
- Selvedge side laps